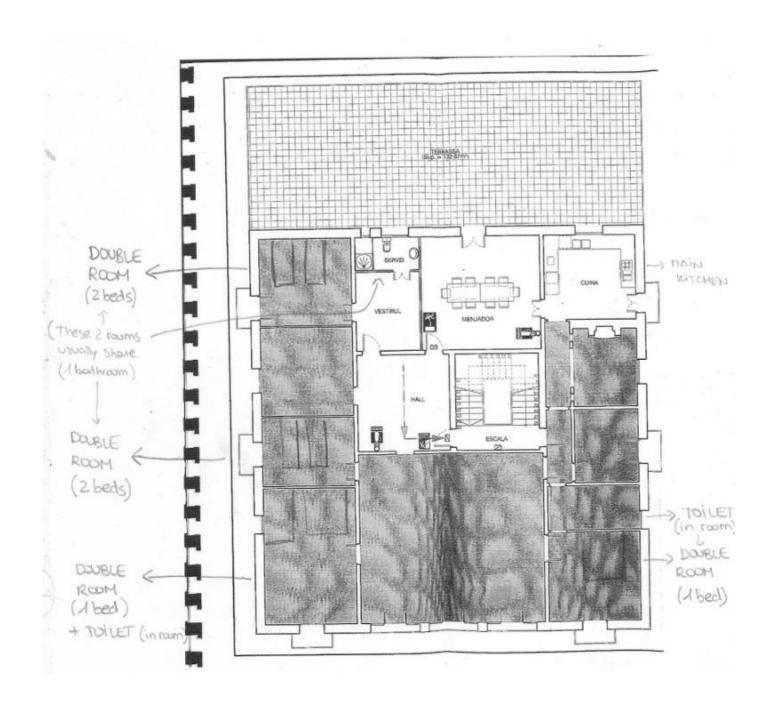

# **SECOND FLOOR - LIST**

Living room with couches, TV, DVD Player and board games

Bedroom 5 - Double bed suite and bathroom

Bedroom 6 - Single bed and bathroom

Bedroom 7 - Double bed and bathroom

Bedroom 8 - Twin beds and bathroom

Bedroom 9 - Double bed and bathroom

Bedroom 10 - Double bed and bathroom to share

Bedroom 11 - Double bed and bathroom to share