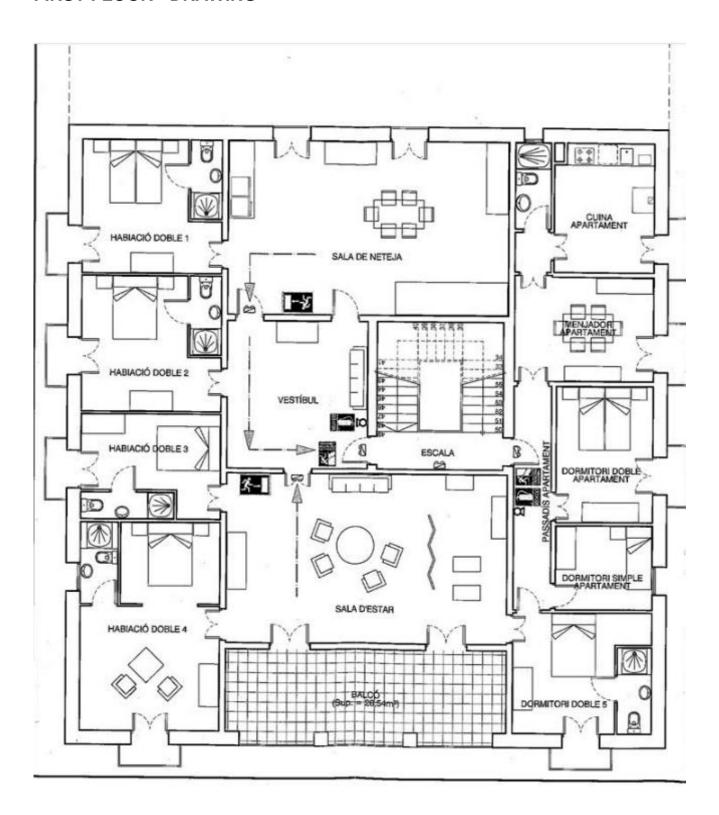

## **FIRST FLOOR - LIST**

Kitchen

Dining Room

Terrace

Sitting room with fireplace

Living room with couches and TV

Gallery with garden views

Bedroom 1 - Double bed suite and bathroom

Bedroom 2 - Double bed and bathroom

Bedroom 3 - Twin beds and bathroom to share

Bedroom 4 - Single bed and bathroom to share