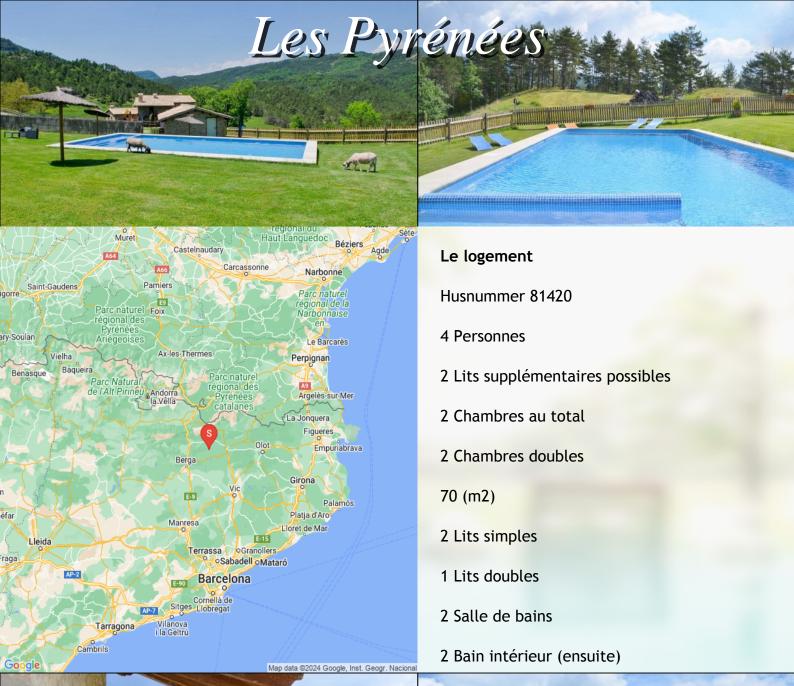

In 1100 meters altitude, situated on a hillside with wonderful views over the wavy landscape, lies holiday house Can de Pirineus. The surroundings are natural, beautiful and above all very green. Combine this with a large swimming pool, many activities for the kids in the holiday group and indoor facilities in good quality, and you will have the foundation for a great vacation.

**Ferieboligen** consists of four houses and apartments, all of which share the swimming pool of **57.5 m2** and the large garden. They are usually rented out separately, but it is possible to have it all for yourself - private swimming pool and private garden in the beautiful surroundings. The pool suits everyone in the holiday group. Right by the stairs into the water, there is a small, very shallow pool, where the smallest children can have fun in the water. The main pool is 1.5 m deep, enough for playing and swimming: A perfect place to be in the middle of the day when the sun is highest in the sky.

This apartment of **70 m2**, **Ferieboligen - Era 4 + 2P**, are closest to the pool and is located on the upper floor with another apartment downstairs. With **two double bedrooms** with one double bed and two single beds, it is **perfect for the family**. There is a **combined living room and kitchen**, which means that the whole family can be together at the same time. The ceiling is beautifully constructed with beams and the walls are made of stone, which together provides an **authentic feel of a Catalan farmhouse**.

## **Facilities:**

- Holiday apartment of 70 m2
- Shared swimming pool of 62.5 m2 with children's pool and staircase
- Four holiday homes on the site
- Beautiful, green nature
- Free range sheep and chickens (closed in the evenings)
- Soccer and 'minigolf'
- Activity room with billiards, table tennis and table football
- Well-groomed and green garden
- Two spacious double rooms
- Well equipped kitchen