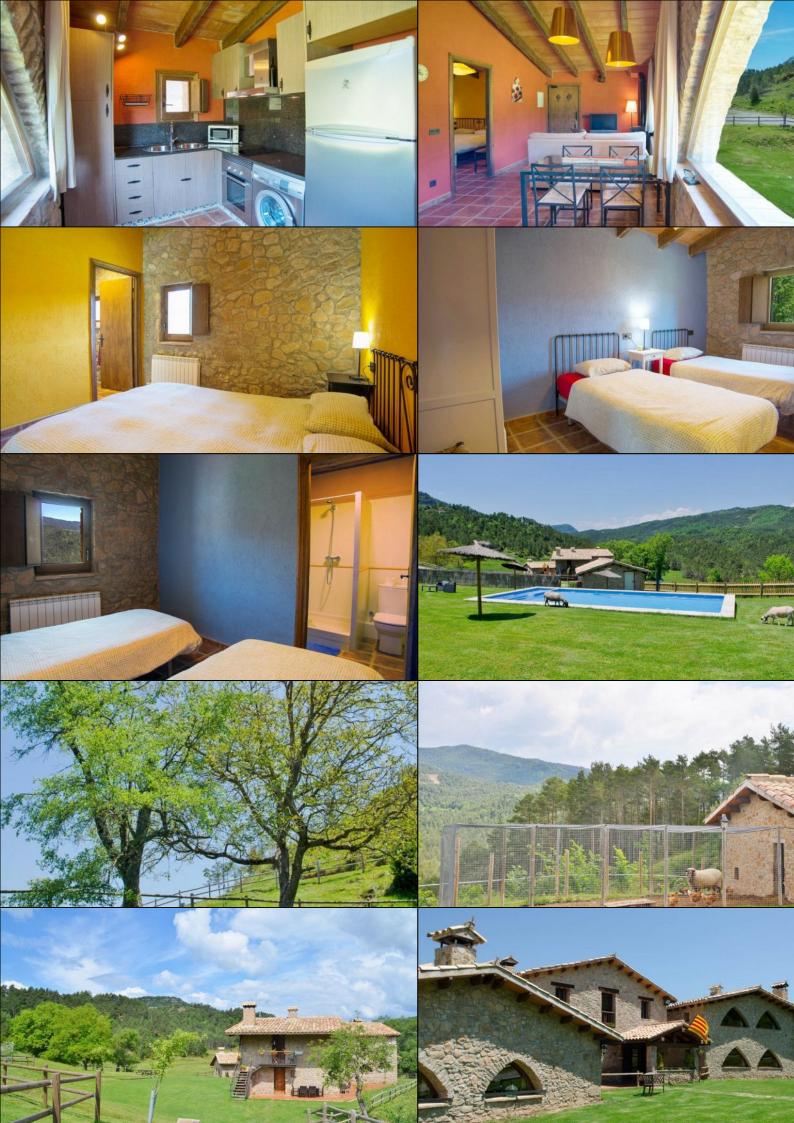

This apartment of **70 m2**, **Ferieboligen - Era 4 + 2P**, are closest to the pool and is located on the upper floor with another apartment downstairs. With **two double bedrooms** with one double bed and two single beds, it is **perfect for the family**. There is a **combined living room and kitchen**, which means that the whole family can be together at the same time. The ceiling is beautifully constructed with beams and the walls are made of stone, which together provides an **authentic feel of a Catalan farmhouse**.

The **kitchen is well equipped** with washing machine, microwave, dishwasher, oven, and other necessary tools. Additionally, there are **two bathrooms with shower**.

There are plenty of things to do: Firstly, there is a **soccer field** on the other side of the fence (right by the pool). Next, the owner has created a sort of "**mini-golf**" where you choose location of the holes. Finally, a small house serves as both an **activity room with table football**, **billiards and table tennis**. Outside, there is also a climbing frame with **slide and swings**.

- Combined kitchen and living room
- Two bathrooms with shower