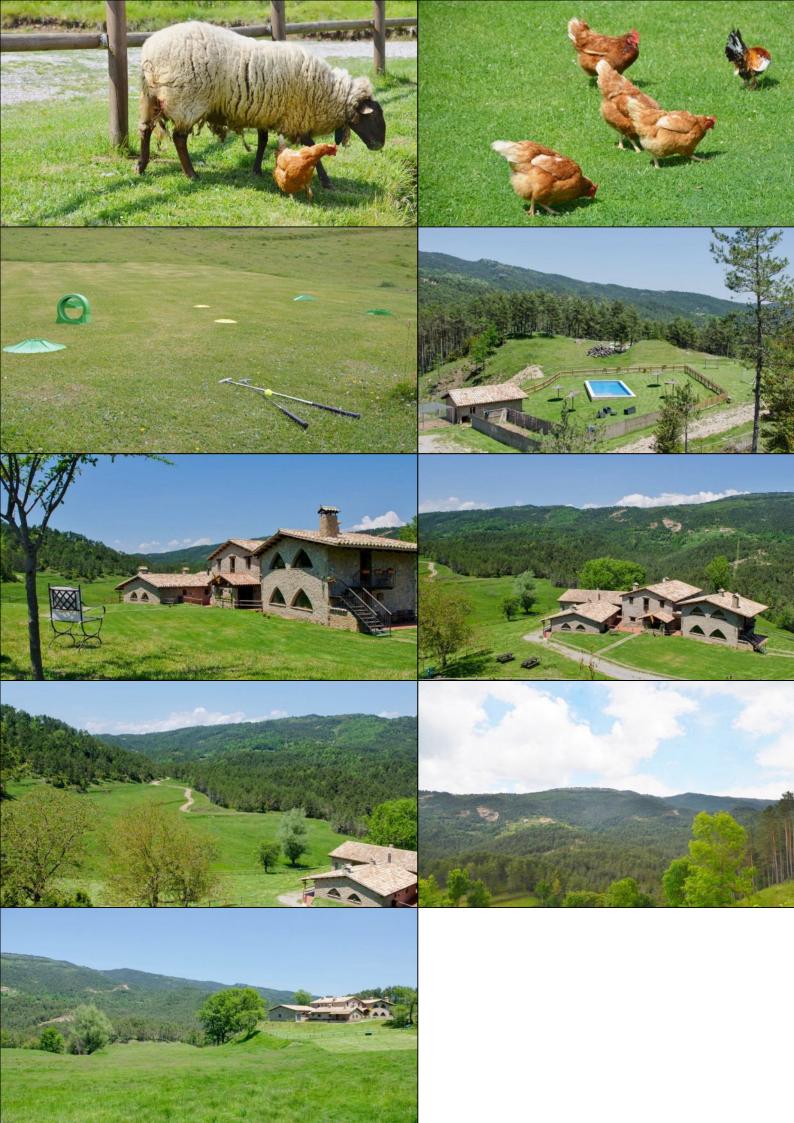

In the summer, two sheep and several hens go freely around on the grounds (they are shut in during the evenings and nights). The two quiet and friendly sheep, Petra and Cecilia, sre for most children very entertaining and exciting. They generally graze on the land and help to keep the garden neat and well groomed. It also provides a good atmosphere to have these animals around.

The **kitchen is well equipped** with washing machine, microwave, dishwasher, oven, and other necessary tools. Additionally, there are **two bathrooms with shower**.

There are plenty of things to do: Firstly, there is a **soccer field** on the other side of the fence (right by the pool). Next, the owner has created a sort of "**mini-golf**" where you choose location of the holes. Finally, a small house serves as both an **activity room with table football**, **billiards and table tennis**. Outside, there is also a climbing frame with **slide and swings**.

For those who want to relax, there have been set up hammocks in the shade of two trees.