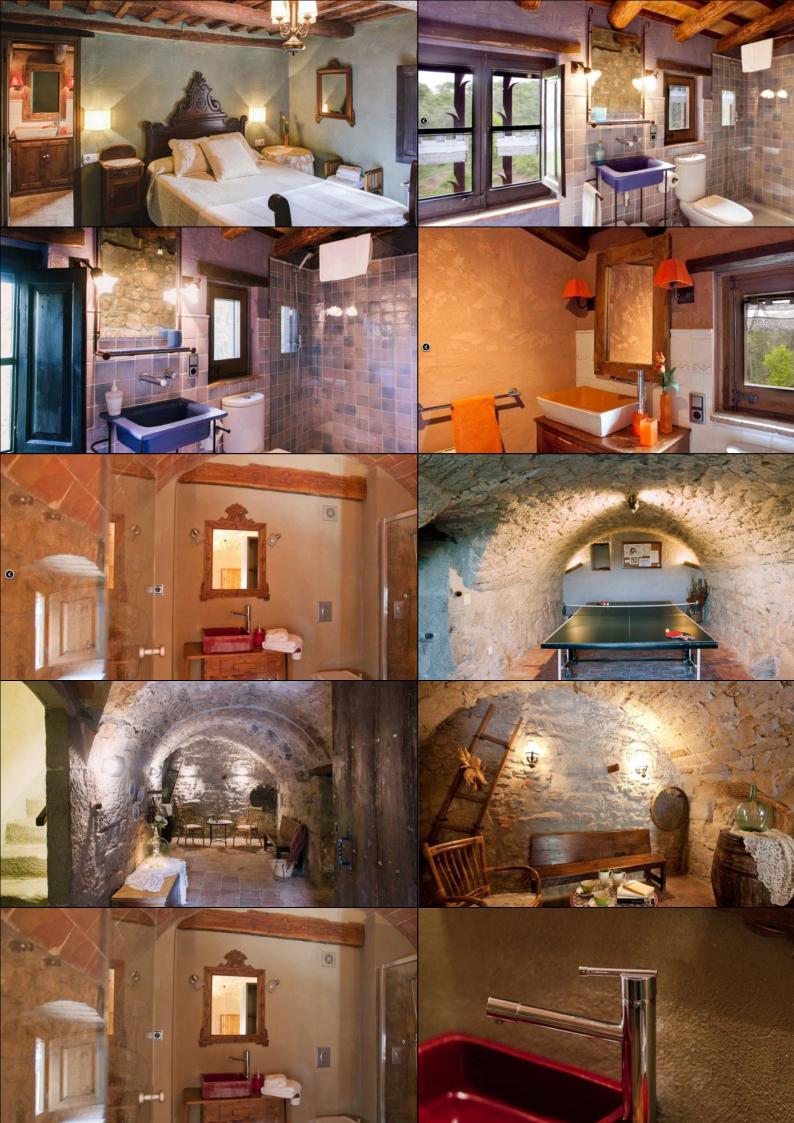

You enter the house from the front of a beautifully made entrance. Previously it was common to have the animals in the **ground floor** of the house, but this area is now in an **amazing way transformed into two suites with master double beds** and ensuite bathrooms, all in a modern interior design.

On the first floor, the house is kept in the traditional style, but with high quality in any aspect. Here, you find a living room, a dining room, the kitchen and 5 more rooms, sharing 3 bathrooms.

Around the corner, there is a covered terrace with a big table for dining and a barbecue. On the other side of the house, you find the swimming pool and a garden with lawn. There is a direct door from the house to the garden, so you will not have to walk around the house. From the beach chairs you have an excellent view over the fields and with the Pyrenees in the background. The entrance to the pool area is closed by a gate to protect small children.