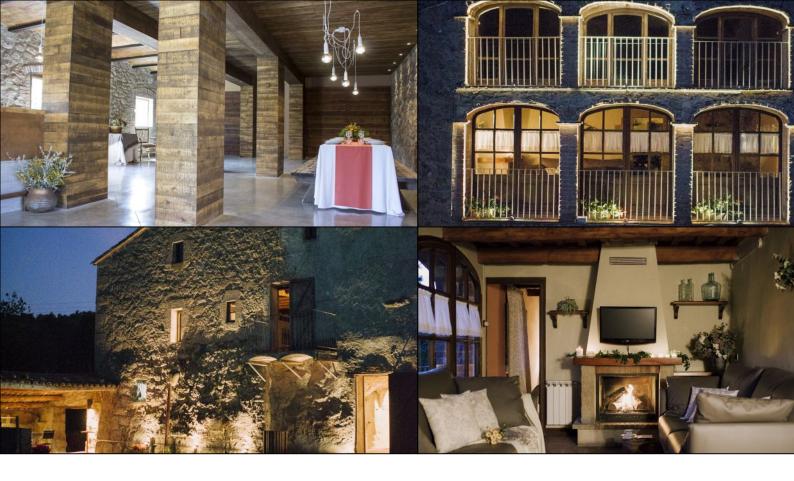

You enter the house from the front of a beautifully made entrance. Previously it was common to have the animals in the **ground floor** of the house, but this area is now in an **amazing way transformed into two suites with master double beds** and ensuite bathrooms, all in a modern interior design.

On the first floor, the house is kept in the traditional style, but with high quality in any aspect. Here, you find a living room, a dining room, the kitchen and 5 more rooms, sharing 3 bathrooms.

Around the corner, there is a covered terrace with a big table for dining and a barbecue. On the other side of the house, you find the swimming pool and a garden with lawn. There is a direct door from the house to the garden, so you will not have to walk around the house. From the beach chairs you have an excellent view over the fields and with the Pyrenees in the background. The entrance to the pool area is closed by a gate to protect small children.