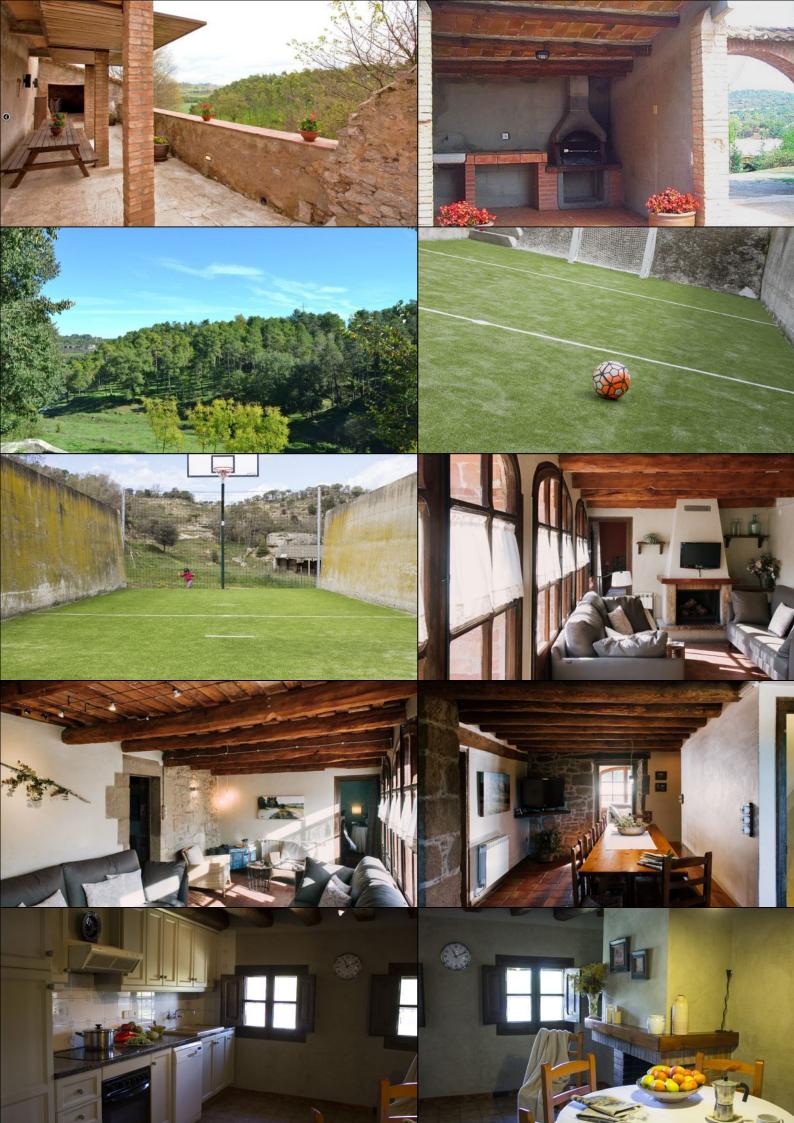

On the first floor, the house is kept in the traditional style, but with high quality in any aspect. Here, you find a living room, a dining room, the kitchen and 5 more rooms, sharing 3 bathrooms.

Around the corner, there is a covered terrace with a big table for dining and a barbecue. On the other side of the house, you find the swimming pool and a garden with lawn. There is a direct door from the house to the garden, so you will not have to walk around the house. From the beach chairs you have an excellent view over the fields and with the Pyrenees in the background. The entrance to the pool area is closed by a gate to protect small children.

The house is situated on a slope, and facing the landscape, so if you walk down, you will get to the small river and a path on to the next village, which is a longer walk of about 4 km.

On the other side of the house where you park the cars, they have redesigned two former enclosures, previously used for storage of food for the animals, to a basket field and a minifootball fields and in the building next to the house, they have made a hall for celebration and a new game room with table football and table tennis. Also, for family-entertainment, they have made orientation marks around the property, so you can have a bit of excersise and fun if you want. Anna will explain you how it works by arrival.