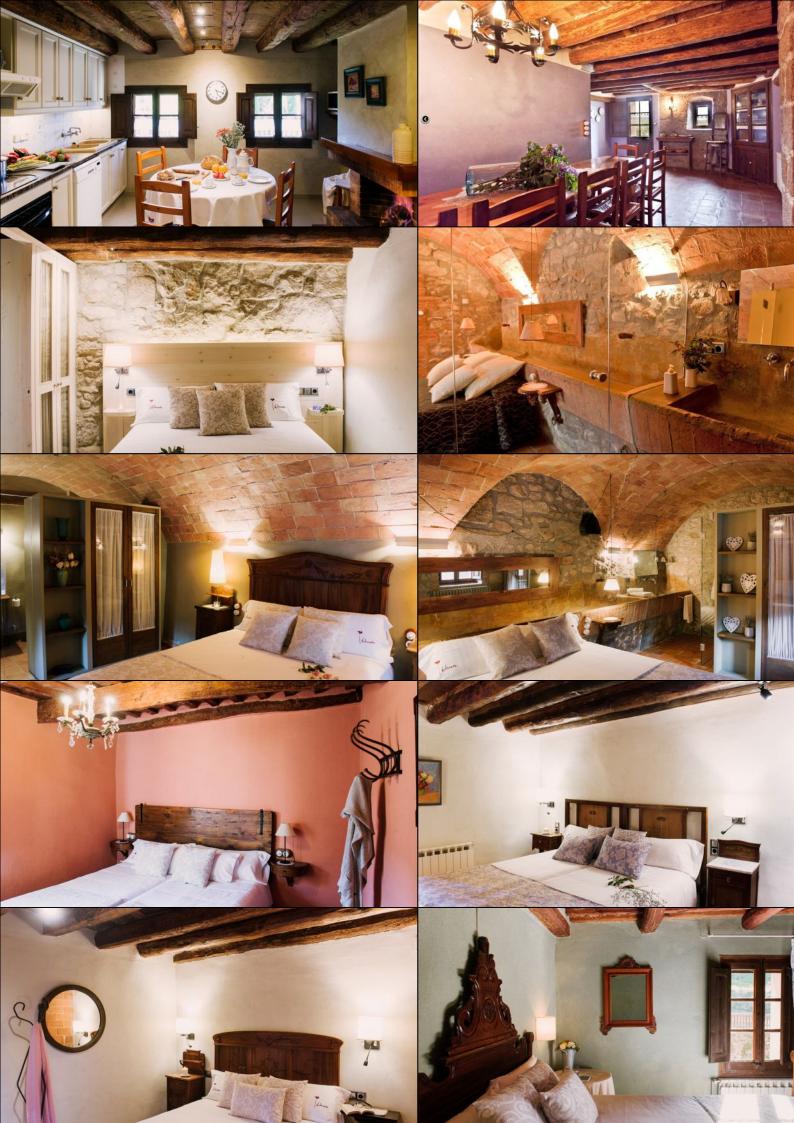

You enter the house from the front of a beautifully made entrance. Previously it was common to have the animals in the **ground floor** of the house, but this area is now in an **amazing way transformed into two suites with master double beds** and ensuite bathrooms, all in a modern interior design.

On the first floor, the house is kept in the traditional style, but with high quality in any aspect. Here, you find a living room, a dining room, the kitchen and 5 more rooms, sharing 3 bathrooms.

Around the corner, there is a covered terrace with a big table for dining and a barbecue. On the other side of the house, you find the swimming pool and a garden with lawn. There is a direct door from the house to the garden, so you will not have to walk around the house. From the beach chairs you have an excellent view over the fields and with the Pyrenees in the background. The entrance to the pool area is closed by a gate to protect small children.