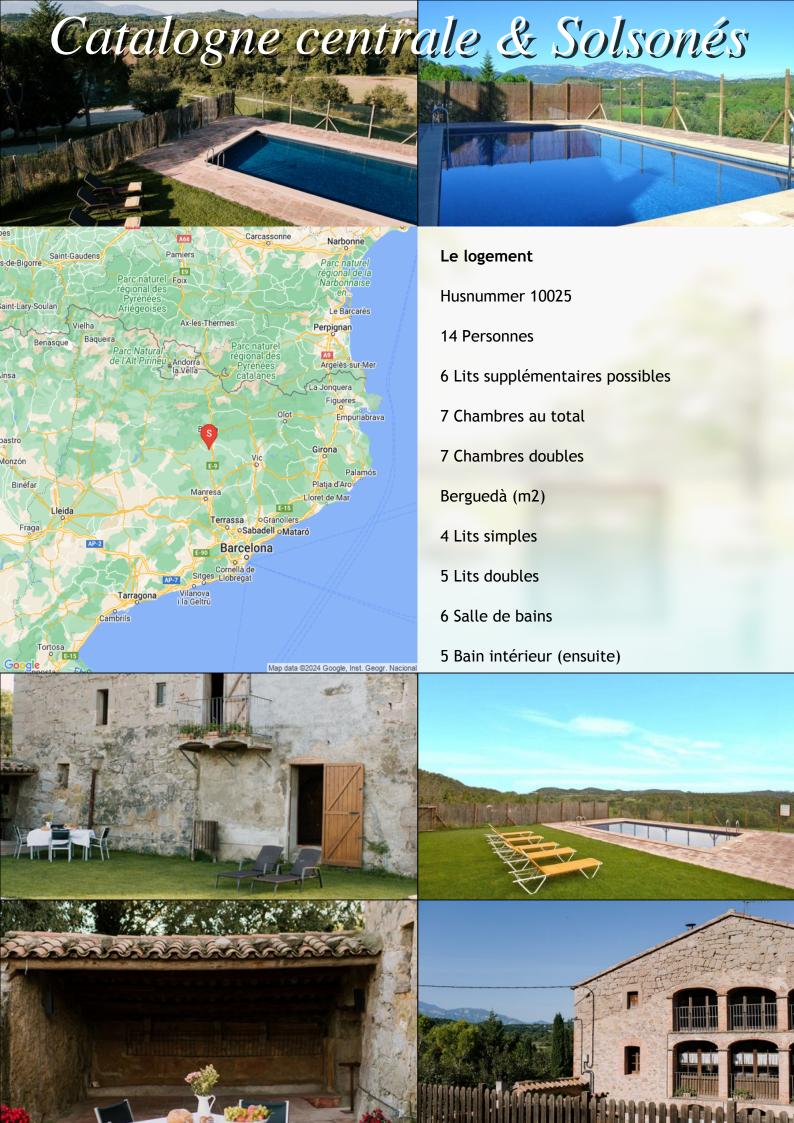

Casa Nueva is an excellent holiday home in two floors with a nice glass entrance and with private pool, situated in natural surroundings in walking distance from one of Central Catalonias many charming villages. Here, you can enjoy your own private spaces and view, and also follow the rural life on the property.

On the first floor, the house is kept in the traditional style, but with high quality in any aspect. Here, you find a living room, a dining room, the kitchen and 5 more rooms, sharing 3 bathrooms.

Around the corner, there is a covered terrace with a big table for dining and a barbecue. On the other side of the house, you find the swimming pool and a garden with lawn. There is a direct door from the house to the garden, so you will not have to walk around the house. From the beach chairs you have an excellent view over the fields and with the Pyrenees in the background. The entrance to the pool area is closed by a gate to protect small children.

## Piscine (extérieure)

Longueur: 9Largeur: 4.5

Profondeur minimale: 100Profondeur maximale: 180

Échelle: JaClôturé: JaChauffé: Nej