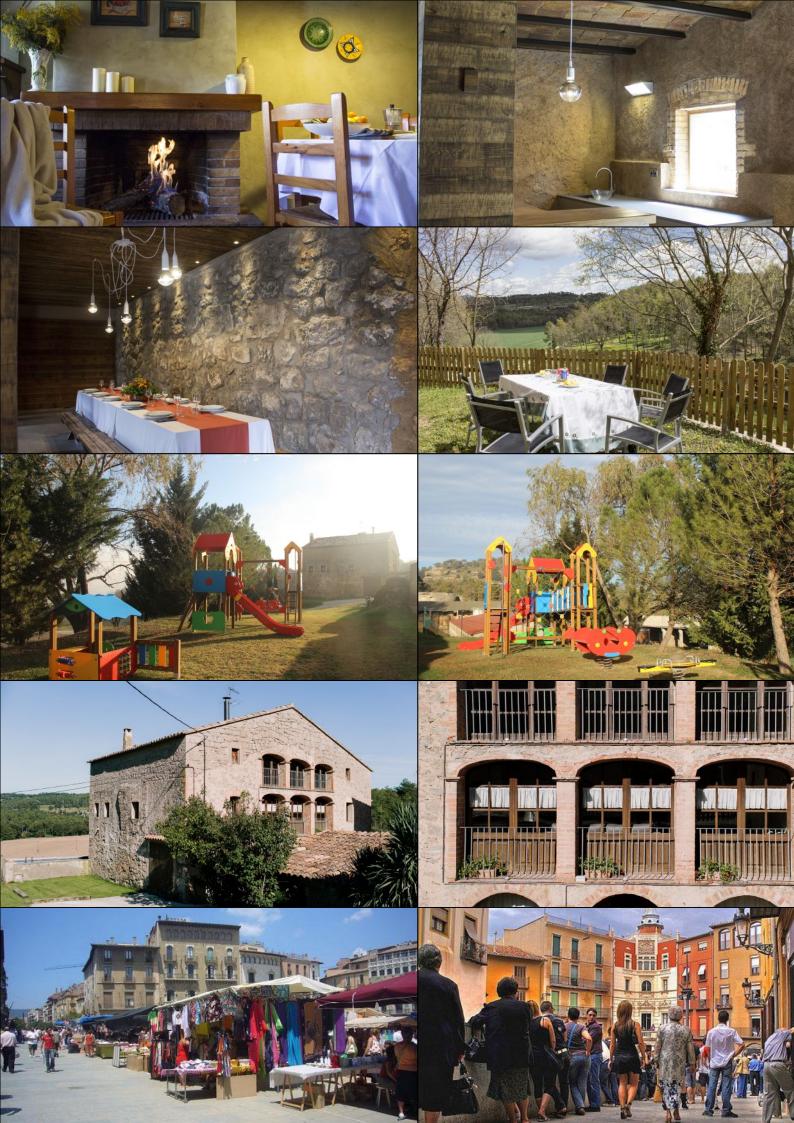

You enter the house from the front of a beautifully made entrance. Previously it was common to have the animals in the **ground floor** of the house, but this area is now in an **amazing way transformed into two suites with master double beds** and ensuite bathrooms, all in a modern interior design.

On the first floor, the house is kept in the traditional style, but with high quality in any aspect. Here, you find a living room, a dining room, the kitchen and 5 more rooms, sharing 3 bathrooms.

Around the corner, there is a covered terrace with a big table for dining and a barbecue. On the other side of the house, you find the swimming pool and a garden with lawn. There is a direct door from the house to the garden, so you will not have to walk around the house. From the beach chairs you have an excellent view over the fields and with the Pyrenees in the background. The entrance to the pool area is closed by a gate to protect small children.

The house is situated on a slope, and facing the landscape, so if you walk down, you will get to the small river and a path on to the next village, which is a longer walk of about 4 km.

On the other side of the house where you park the cars, they have redesigned two former enclosures, previously used for storage of food for the animals, to a basket field and a minifootball fields and in the building next to the house, they have made a hall for celebration and a new game room with table football and table tennis. Also, for family-entertainment, they have made orientation marks around the property, so you can have a bit of excersise and fun if you want. Anna will explain you how it works by arrival.

On this side of the house, it is also possible to **follow the life on a farm**, as Josep has his animals not far way. He is a very kind man, and the children a very welcome to visit. **To get to the village**, they have marked a walking path, **so you can walk there in 10 minutes** without having to follow the road for cars. Here, there is bakery, greenshop, restaurant and a bar with Internet.